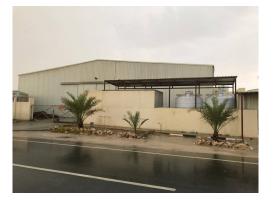

## Common

| Offered or Seeking : | Offered                  |
|----------------------|--------------------------|
| Property for:        | Rent                     |
| Title:               | WORKSHOP HEAVY           |
|                      | DUTY MACHINES            |
| Description:         | WAREHOUSE/               |
|                      | WORKSHOP FOR             |
|                      | HEAVY DUTY               |
|                      | MACHINES: Barkat AL      |
|                      | AWAMER (Doha-Qatar)      |
|                      | Total area 2000 m2       |
|                      | Covered area 1200 m2     |
|                      | Office + reception + W.C |
|                      | + pantry Civil Defense   |
|                      | approve Power 250kv 6    |
|                      | rooms 1 kitchen 5 W.C 4  |
|                      | showers room 2 Guard     |
|                      | rooms + W.C & shower     |
|                      | Praying room Direct      |
|                      | contact Person: Mr.      |
|                      | Hassan 00974 55503050    |
|                      | DOHA, QATAR              |
| Price:               | \$ 22,000.00             |
| Rental Period:       | Per month                |
| Bedrooms:            | 6                        |
| Bathrooms:           | 5                        |
| Number of Floors:    | 1                        |
| Lot Size:            | 2000 m                   |