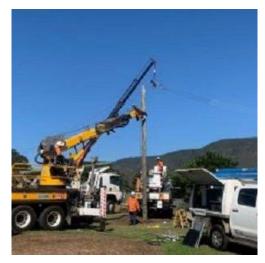

## Common

Title:

Description:

Private Power Pole Installation, Replacement & Eris Electrical Services P/L is a licensed level 2 electrician to supply and carry out the replacement and installation of galvanised steel and timber power poles. If need be, you can also have a private power pole installed near your property, which is your very own electricity source. At Eris Electrical P/L, we supply, install, connect and maintain electrical private poles of galvanised steel, timber etc.

In any event, a Level 2 electrician should assess the reasonableness of an electric power pole or a private power pole for your property. Besides creating safer surroundings, some property owners just favour the look of a private electrical pole as it gets rid of the view of unpleasant cables from the front of your house.