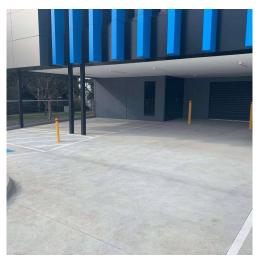

## Common

Offered or Seeking : Condition: Title:

Description:

Offered New Best Line Markers in Melbourne If you are searching for a best line marking service provider in Melbourne, then at Durasafe Line marking is one of the leading line markers in Melbourne. We provide most affordable line marking for road, car park & warehouse. Where ever you are in Melbourne, we provide line marking services for your work place or car park. We are always use high quality material for doing our best work & customer satisfaction. To get more information about our services, contact us today on our registered number or visit