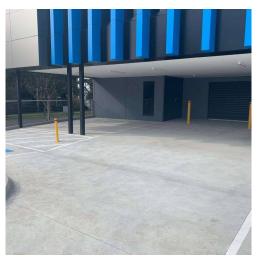

## Common

Offered or Seeking : Condition: Title:

Description:

Offered New Best Line Markers in Melbourne If you are searching for a best line marking service provider in Melbourne, then at Durasafe Line marking is one of the leading line markers in Melbourne. We provide most affordable line marking for road, car park & warehouse. Where ever you are in Melbourne, we provide line marking services for your work place or car park. We are always use high quality material for doing our best work & customer satisfaction. To get more information about our services, contact us today on our registered number or visit