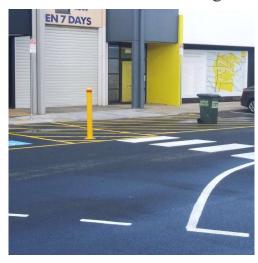

### Common

Offered or Seeking: Offered Condition: New

Title: Melbourne Line Marking

for Car Park

Description: If you are looking to line

mark your car park, then Durasafe Linemarking is one of the best choice for

you. Our <u>car park</u> <u>linemarking</u> is most

popular in Melbourne. We also provide advice on the appropriate types of line

marking solutions

required and the methods of application necessary to ensure long life and durability that will improve the aesthetic of any parking area. Our specialists use modern technology and quality material to improve your

car park.

To get our best line marking service in

Melbourne, call us or visit

our website today.

Price: \$ 1.00

Posted: Jul 29, 2020