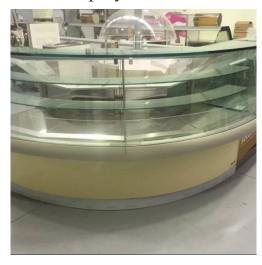

### Common

Offered or Seeking: Offered Condition: New

Title: Food Display Hot Bain

Marie Cold Pastry Cake

Description: New but old floor stock

clearance of

3 X food display line up.

90 degrees corner refrigeration cabinet 1750mm

Straight refrigeration 1600mm

Straight hot Bain Marie

1600mm

Total length by foot print

4,950mm

Each unit is individually standing each complete with end glass panels

the white sticker plastic is still on the rear of all the stainless steel

Manufactured by FB Bocchini

Selling all 3 cabinets together

They are all with matching teak laminated panel

We have the teak for the corner unit seen in cream.

The Price listed is less than the Cost price!