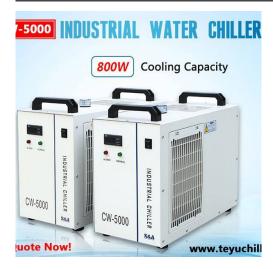

Email:

marketing@teyu.com.cn Tel: +86-20-89301885 Fax: +86-20-84309967

Water chiller CW-5000 is

capable of bringing down the water temperature below room temperature effectively for different kinds of non-metal laser cutting machines. It is manufactured by Guangzhou Teyu Electromechanical Co., Ltd (also known as S&A chiller) which is a China-based industrial water chiller manufacturer with annual sales volume

of 70000 units.

Being an active refrigeration based water chiller, water chiller CW-5000 is famous for its compact design, precise temperature control, ease of use and long service life and greatly helps improve the productivity in the non-metal laser cutting, such as acrylic leather, fabric, glass and so on.

### Water chiller

CW-5000 parameter: Voltage:110V-220V; Frequency: 50/60Hz; Refrigerant: R-134a

Pump power: 0.03KW/0.0 51KW/0.1KW; Tank

capacity:6L

Max. lift:10M-25M; Max. flow: 10L/min-16L/min

N. W: 24Kgs; G.W: 27Kgs; Dimension : 58 X 29 X 47 cm (L X W X H); Packing dimension: 70 X