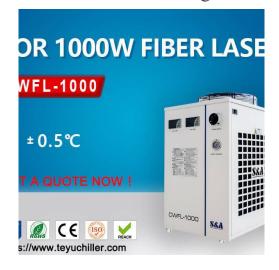

Email:

marketing@teyu.com.cn Tel: +86-20-89301885 Fax: +86-20-84309967

Cooling 1kw fiber laser cutting equipment is quite easy with the help of industrial recirculating chiller CWFL-1000. It is an intelligent laser water chiller whose temperature stability reaches ±0.5°C. Air cooled laser water chiller CWFL-1000 is designed with high & low temperature control systems, cooling the fiber laser source and the laser head respectively at the same time.

# industrial recirculating chiller

CWFL-1000 features:

- 1. ±0.5°C precise temperature control;
- 2. The intelligent temperature controller has 2 control modes, applicable to different applied occasions; with various setting and display functions;
- 3. Dual temperature to satisfy different needs of fiber laser device and the optics;
- 4. Multiple power specifications; CE approval; RoHS approval; REACH approval; 5. Optional heater and water filter.