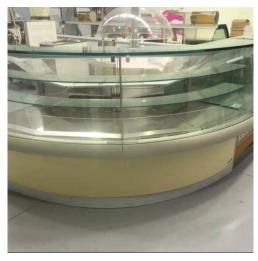

#### Common

Offered or Seeking : Offered Condition: New

Title: Food Display Hot Bain

Marie Cold Pastry Cake

Description: New but old floor stock

clearance of

3 X food display line up.

90 degrees corner refrigeration cabinet 1750mm

Straight refrigeration

1600mm

Straight hot Bain Marie

1600mm

Total length by foot print

4,950mm

Each unit is individually standing each complete with end glass panels

the white sticker plastic is still on the rear of all the stainless steel

Manufactured by FB Bocchini

Selling all 3 cabinets together

They are all with matching teak laminated panel

We have the teak for the corner unit seen in cream.

The Price listed is less than the Cost price!