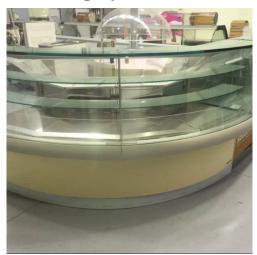

3 X food display line up.

90 degrees corner refrigeration cabinet 1750mm

Straight refrigeration 1600mm

Straight hot Bain Marie 1600mm

Total length by foot print 4,950mm

Each unit is individually standing each complete with end glass panels

the white sticker plastic is still on the rear of all the stainless steel

Manufactured by FB Bocchini

Selling all 3 cabinets together

They are all with matching teak laminated panel

We have the teak for the corner unit seen in cream.