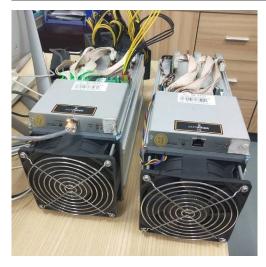

# Antminer Z9 Mini With PSU APW3++

#### Common

Offered or Seeking: Offered Condition: New

Title: Antminer Z9 Mini With

PSU APW3++

Description: Product model: Z9 mini

Quantity of hash chips

per Miner: 12 PCS

Total quantity of hash

boards: 3 PCS

Total hash rate: 10.0k

Sol/s±5%

DC voltage input:

11.60~13.00 V

DC current input

@12V DC input @25?:

20.6 A +5%