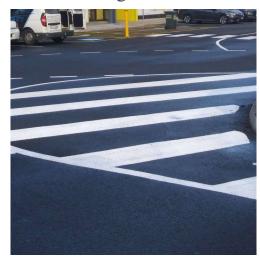

## Common

Offered or Seeking: Offered Condition: New

Title: Line Marking Melbourne

Vic - Durasafe Linemarking

Description: Looking for a <u>line</u>

marking Melbourne, Vic? Then for road & car park line marking Durasafe line marking is the best place for you. We provide professional line marking services and solutions to a range of clients including commercial parking owners & operators, property managers,

shopping centers,
hospitals and schools. Our
all line marking work is
conforming to the
Australian road rules,
Australian standards and
VICroads guidelines to
avoid conflict or
confusion, legal or

otherwise.