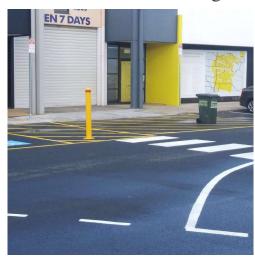

### Common

Offered or Seeking: Offered Condition: New

Title: Melbourne Line Marking

for Car Park

Description: If you are looking to line

mark your car park, then Durasafe Linemarking is one of the best choice for

you. Our <u>car park</u> <u>linemarking</u> is most

popular in Melbourne. We also provide advice on the appropriate types of line

marking solutions

required and the methods of application necessary to ensure long life and durability that will improve the aesthetic of any parking area. Our specialists use modern technology and quality material to improve your

car park.

To get our best line marking service in

Melbourne, call us or visit

our website today.

Price: \$ 1.00

Posted: Jul 29, 2020