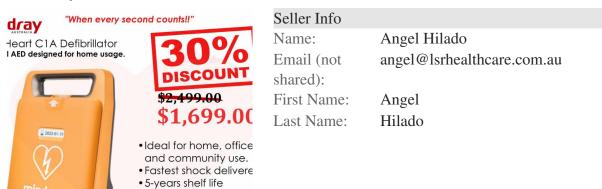

# Listing details

com qu

| Common |
|--------|
|--------|

| Offered or Seeking | : |
|--------------------|---|
| Condition:         |   |
| Title:             |   |

Description:

Offered New Mindray BeneHeart C Series C1A Defibrillator BeneHeart C1A Defibrillator ideal for home, office, and community use.

## Economical

5-year battery, 5-year pads, 5-year warranty, Single pad for either adult or child patient

Child\* = 25 kg and under. The average weight for 8-year-olds

Limited Intro Price for Defibrillators!

Buy now and avail free shipping.

Email us for enquiries enquiries@lsrhealthcare.c om.au

Or you can check our website

https://www.mindrayacce ssories.com.au/collections /defibrillators/products/mi ndray-beneheart-c1a-publi c-aed \$ 1,699.00 Feb 12, 2021