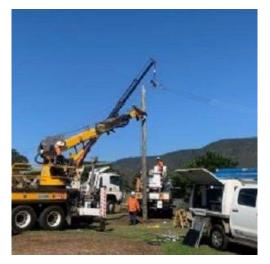

## Common

Title: Description: Private Power Pole Installation, Replacement & Eris Electrical Services P/L is a licensed level 2 electrician to supply and carry out the replacement and installation of galvanised steel and timber power poles. If need be, you can also have a <u>private power</u> <u>pole installed</u> near your property, which is your very own electricity source. At Eris Electrical P/L, we supply, install, connect and maintain electrical private poles of galvanised steel, timber etc.

In any event, a Level 2 electrician should assess the reasonableness of an electric power pole or a private power pole for your property. Besides creating safer surroundings, some property owners just favour the look of a private electrical pole as it gets rid of the view of unpleasant cables from the front of your house.

Contact experienced <u>Level 2 Electrician in Sydney</u> on 0402 685 118 for Private Power Pole installation.

Condition: Price: Posted: New \$ 00.00 Apr 27, 2021