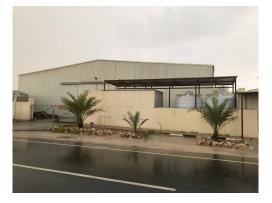

## Common

| Offered or Seeking : | Offered                  |
|----------------------|--------------------------|
| Property for:        | Rent                     |
| Title:               | WORKSHOP HEAVY           |
|                      | DUTY MACHINES            |
| Description:         | WAREHOUSE/               |
|                      | WORKSHOP FOR             |
|                      | HEAVY DUTY               |
|                      | MACHINES: Barkat AL      |
|                      | AWAMER (Doha-Qatar)      |
|                      | Total area 2000 m2       |
|                      | Covered area 1200 m2     |
|                      | Office + reception + W.C |
|                      | + pantry Civil Defense   |
|                      | approve Power 250kv 6    |
|                      | rooms 1 kitchen 5 W.C 4  |
|                      | showers room 2 Guard     |
|                      | rooms + W.C & shower     |
|                      | Praying room Direct      |
|                      | contact Person: Mr.      |
|                      | Hassan 00974 55503050    |
|                      | DOHA, QATAR              |
| Price:               | \$ 22,000.00             |
| Rental Period:       | Per month                |
| Bedrooms:            | 6                        |
| Bathrooms:           | 5                        |
| Number of Floors:    | 1                        |
| Lot Size:            | 2000 m                   |