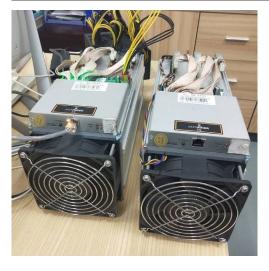

# Antminer Z9 Mini With PSU APW3++

### Common

Offered or Seeking: Offered Condition: New

Title: Antminer Z9 Mini With

PSU APW3++

Description: Product model: Z9 mini

Quantity of hash chips

per Miner: 12 PCS

Total quantity of hash

boards: 3 PCS

Total hash rate: 10.0k

Sol/s±5%

DC voltage input:

11.60~13.00 V

DC current input

@12V DC input @25?:

20.6 A +5%

DC Power @12V DC

input @25?: 247 W +5%

220VAC Power @25?

,93% conversion

efficiency of APW3: 266

W +5%

220VAC Power

efficiency @25?,93%

conversion efficiency of

APW3++: 26.6J/Ksol±5%

Weight(without package): 2.02kg

Operation temperature:

0-40?

Storage temperature:

-40-85 ?

Operation humidity:

5%RH-95%RH,prevent

condensation

Noise@25?: 55dB

Networking connection

mode: Ethernet Cable

Power connection

mode: All PCI-E ports are required to power the board. You can use one PSU to power multiple boards. We suggest to plug in all cable harness before power up PSU.

Size

(Length\*Width\*Hight):

206x124x155mm

Serious buyer should contact direct on

whatsapp:

+639205535644

Price: \$ 550.00 Posted: \$ 590.00 Sep 24, 2018