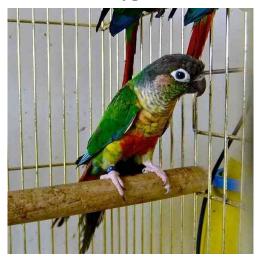

## Common

| Offered or Seeking : | Offered                    |
|----------------------|----------------------------|
| Condition:           | New                        |
| Title:               | We sell All Types Of       |
|                      | Parrots now Available      |
| Description:         | Hi we sell all types of    |
| _                    | species of parrots.        |
|                      | We have big averies        |
|                      | for all our birds, these   |
|                      | birds are all kept in      |
|                      | excellent condition, these |
|                      | birds have full time care, |
|                      | fresh fruit and veg        |
|                      | everyday, these birds have |
|                      | a health check once every  |
|                      | week. I                    |
| Price:               | \$ 530.00                  |
| Posted:              | May 20, 2019               |
|                      |                            |